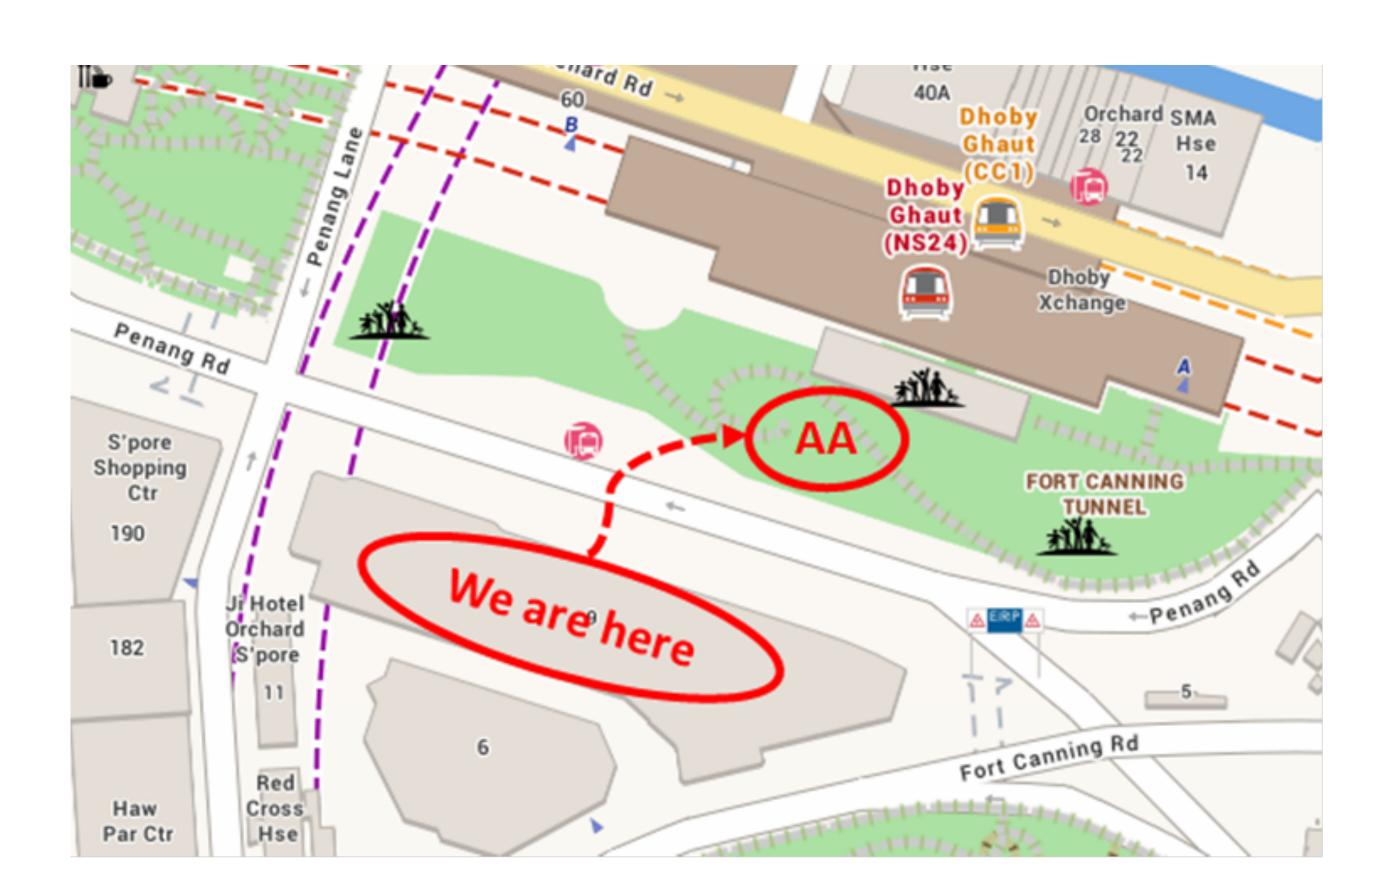

#### Evacuation assembly area and emergency

If a fire or other crisis takes place and requires evacuation of the building, please evacuate the building by following the instructions over the public address system, which will be announced in English.

**Remain calm.** Proceed directly to the designated **assembly location at DHOBY GHAUT GREEN** by following the arrows in the Evacuation Routes, unless advised otherwise.