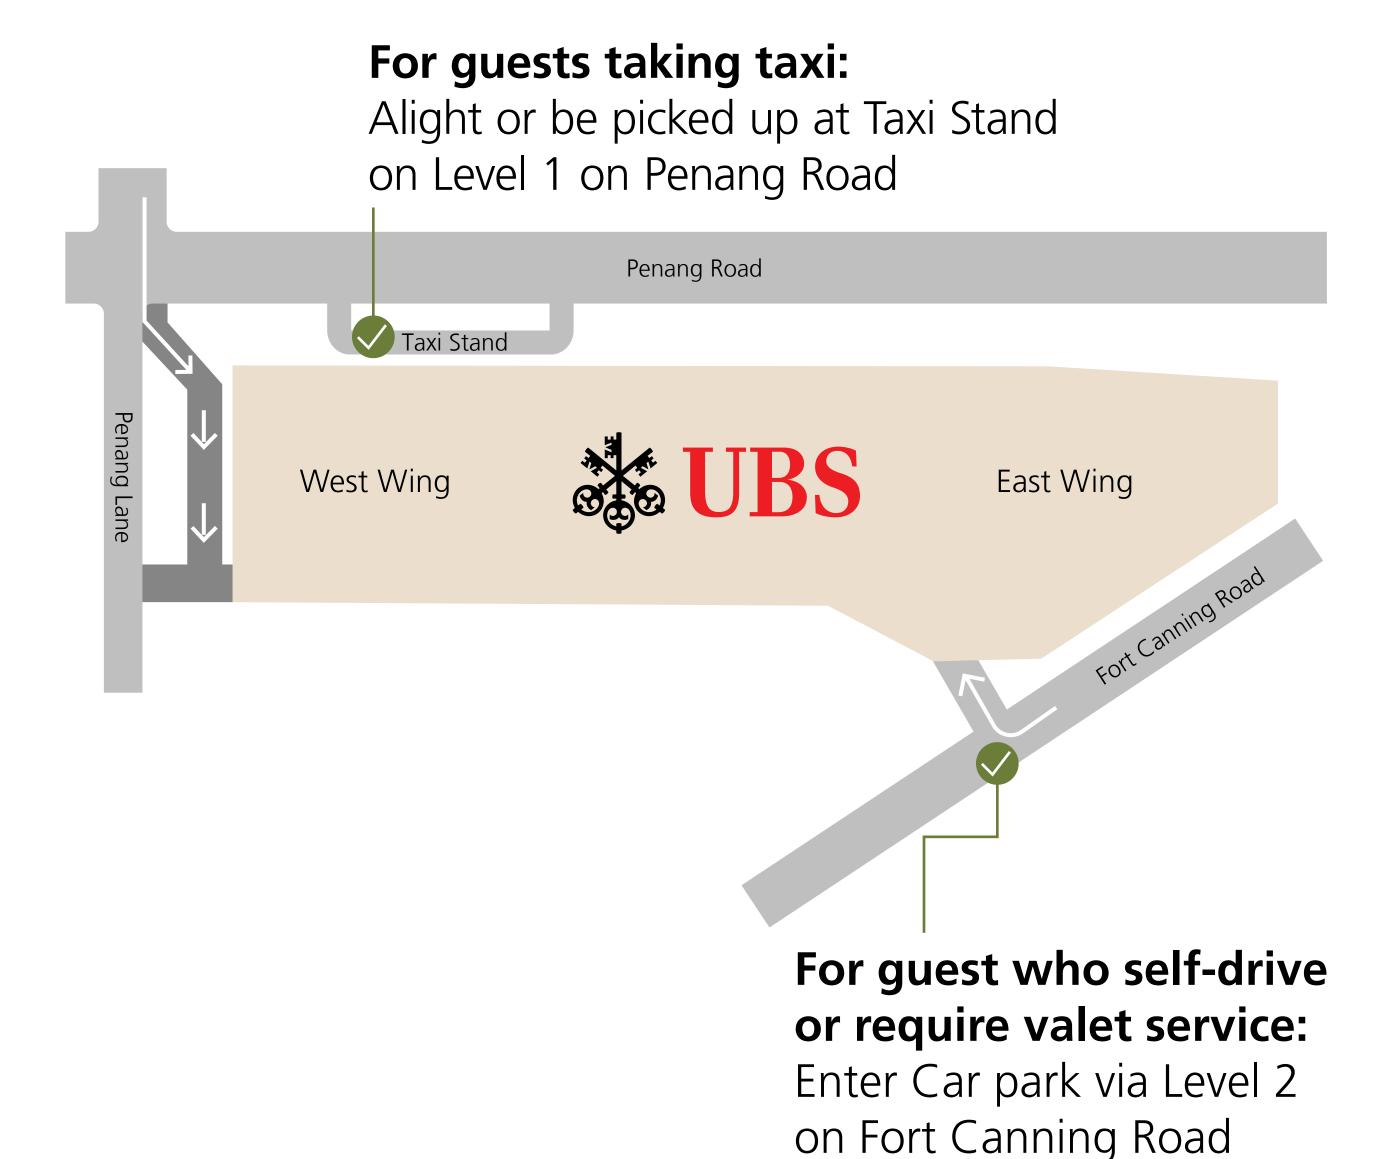

#### Taxi / private driving services

The pick-up and drop point is directly in front of 9 Penang Road at Level 1 on Penang Road.

#### Driving and parking at 9 Penang Road

#### Valet parking

Complimentary Valet service is available at 9 Penang Road Level 2 driveway for guests attending UBS events.

Due to the limited number of car park lots, please ensure the vehicle is parked only for the duration of the event.

#### **Self Parking**

If guests wish to self park their vehicles, you may park at the 9 Penang Road carpark and take the elevator & escalator to Level 2.

Please walk towards the East Wing to enter the building

#### On arrival

Please enter via Fort Canning Road.

When you arrive at the Level 2 driveway, the valet will take over the car and pass the you a Valet Tag.

Please keep the Valet Tag safely until you are ready to leave after the event.