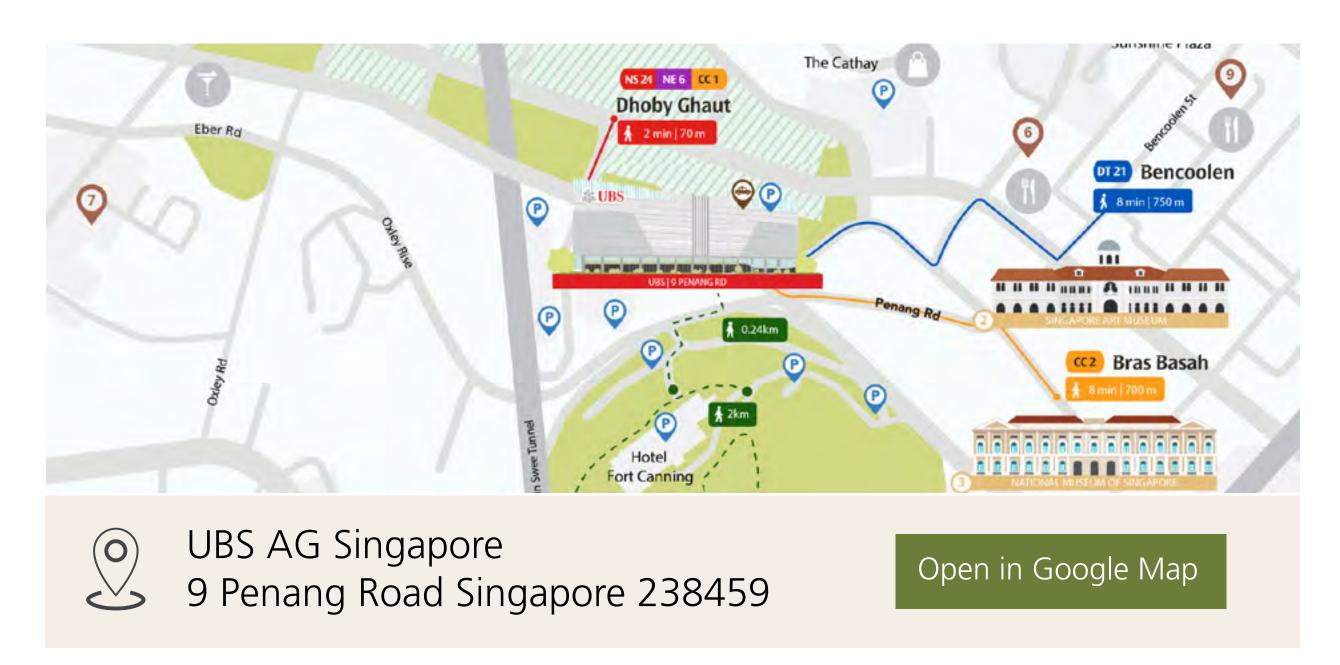

#### Public transport

#### **Nearest MRT stations**

Dhoby Ghaut Interchange Fort Canning Station

#### **Nearest Bus Stop**

08031 Dhoby Ghaut Station (located directly opposite the building entrance on Penang Road)

# The map below shows the preferred and recommended routes for guests