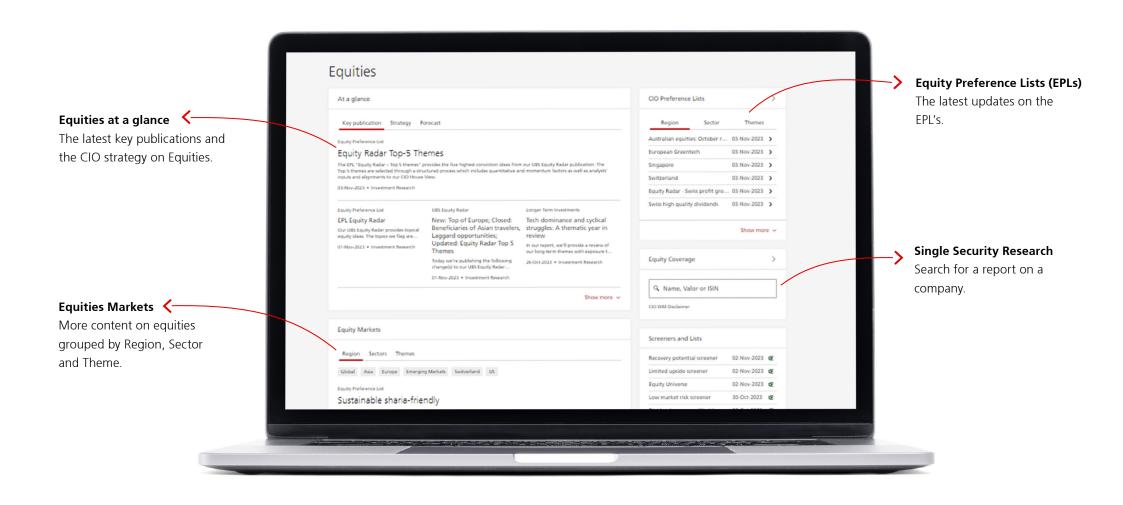

#### Equities

Get to know the new Equities page.

User guide

UBS Investment Views

### **Equities**

Shows all **Equity Preference Lists** linked to this Equity.