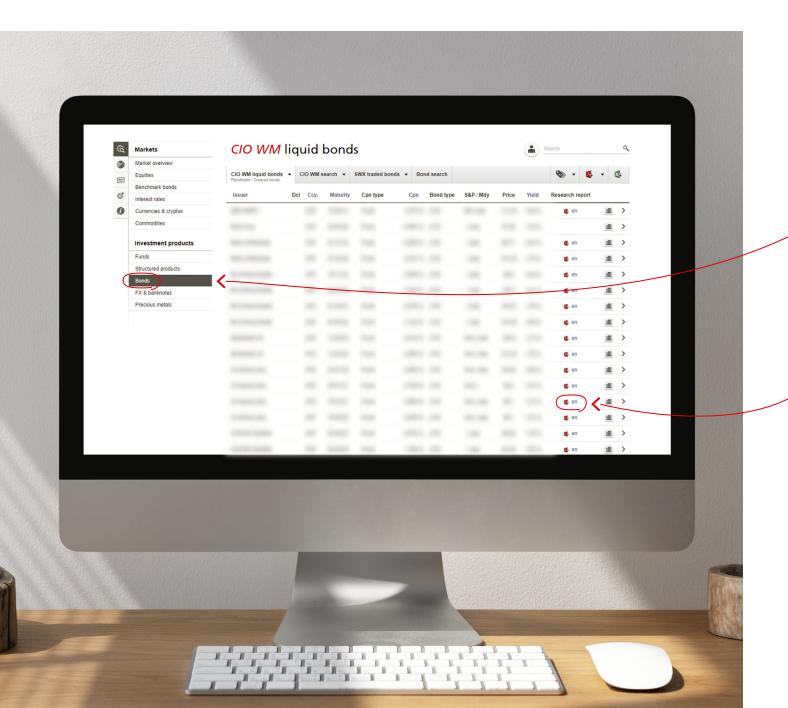

### UBS Investment Views content in Quotes Bonds

Enter Quotes and click on **Bonds** to see the Investment Research bond coverage.

You can see the full universe of the Investment Research bond coverage which you can sort and filter by selected criteria. Additionally there is a **report** linked to the instruments.