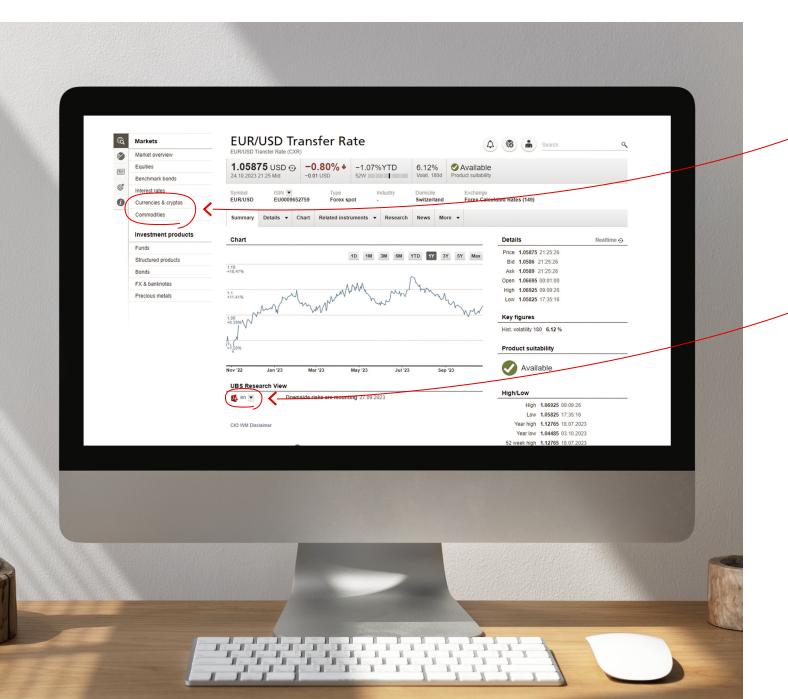

# Currencies & Cryptos and Commodities

For the chosen **Currencies or Commodities** you will see **reports**from Investment Research when CIO
has coverage.