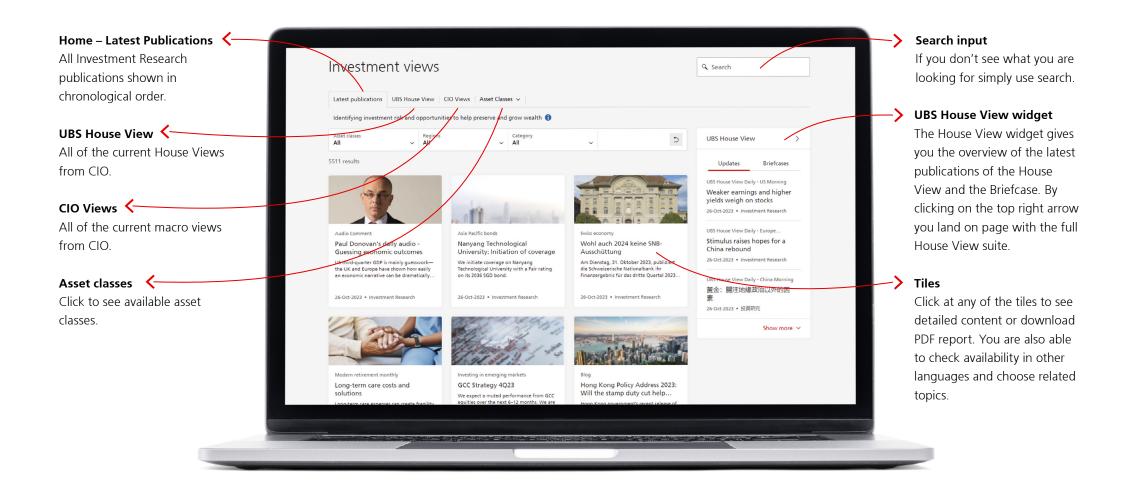

#### How to navigate?

Get to know UBS Investment Views Home page.

#### Page details

Shows a single piece of Investment Research publications, with authors and a download button.

On the bottom of every page you can find links to topics related to the selected publication.

#### **UBS House View**

Get to know the new UBS House View page.