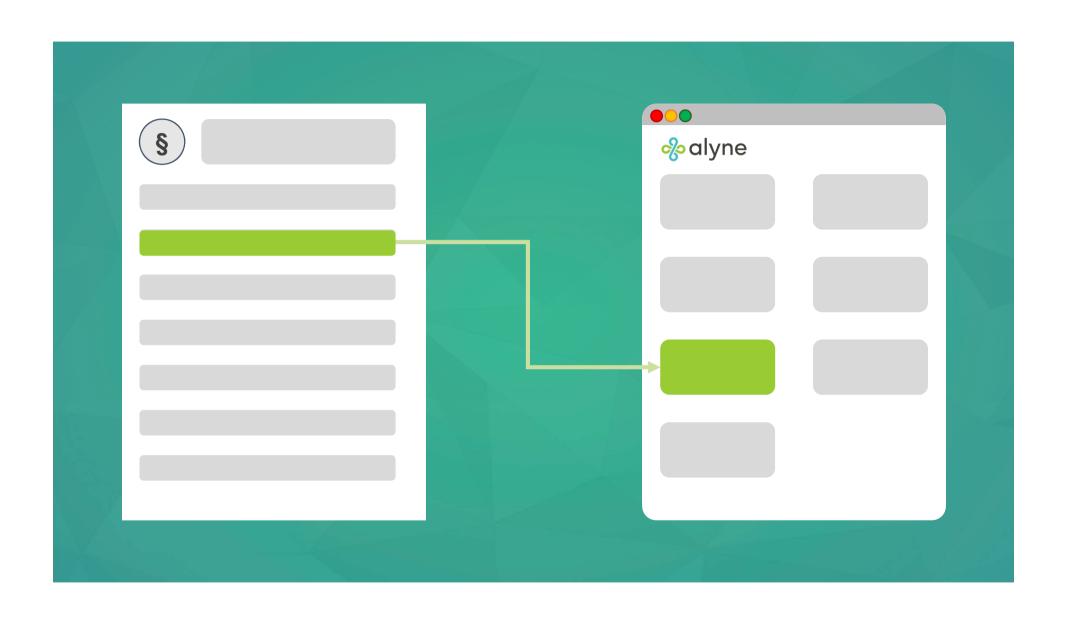

# What if we could automate compliance expertise?

# Alyne Natural Language Processing