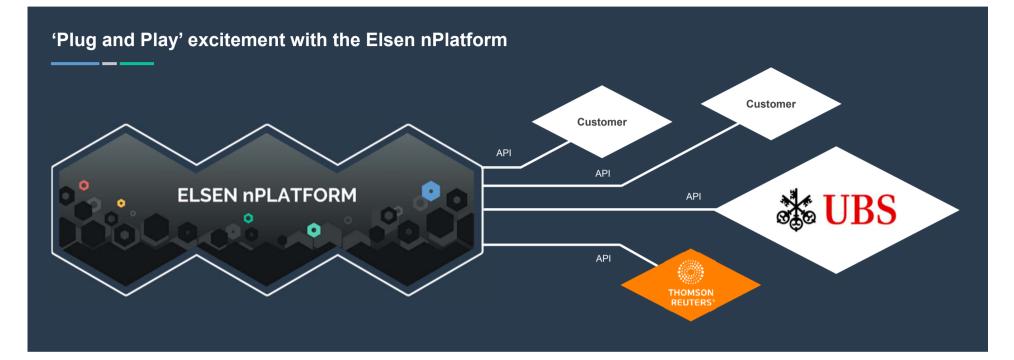

#### Elsen nPlatform – a more efficient and profitable experience

## The Elsen nPlatform can bring UBS:

- Cost Savings
- New Revenue Streams
- Machine Learning + Analytics
- Utilize your Biggest Asset Data!