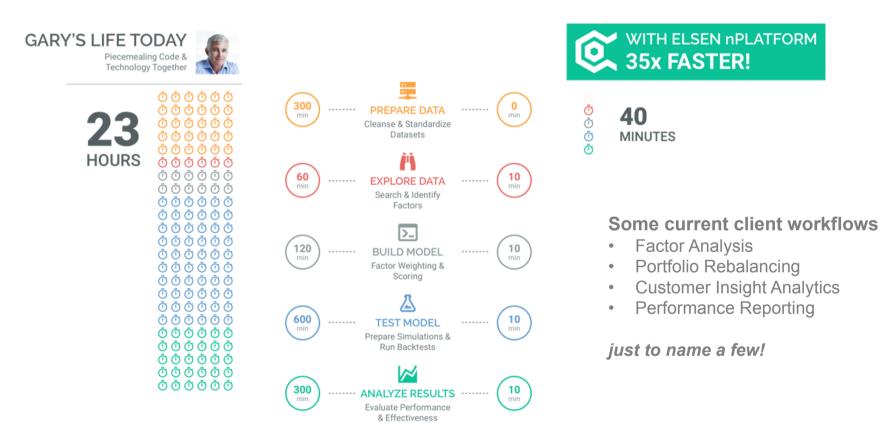

#### The current state-of-affairs

David Blackwell, (former) head of client analytics, at UBS Wealth Management, estimated in the study that as much as 70% of analysts' time can be spent on managing raw data, cleaning it and preparing it for analysis.

"This means that only a fraction of analyst workhours is left to extract insights and guide strategic decisions," he added.

Quote Source: Bloomberg Blog: Fund Managers to Increase Spend on Data Analytics, April 2017; Economic Intelligence Unit Study, September 2016.