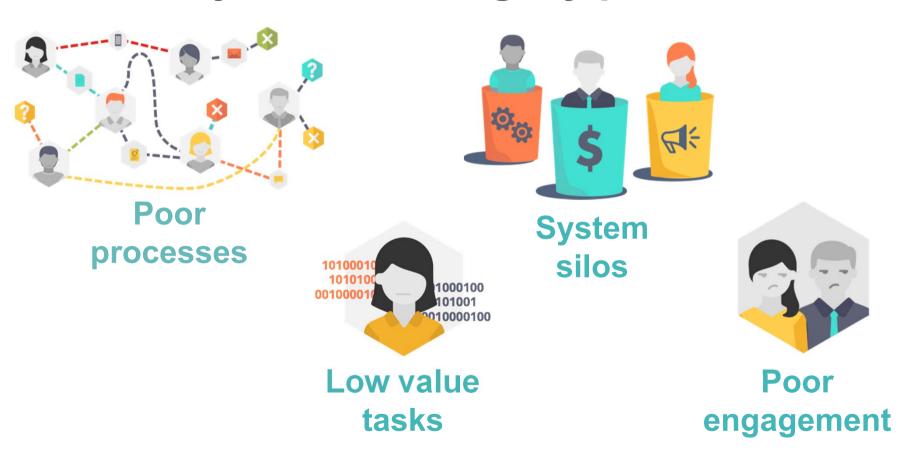

### Fast, intelligent, human-friendly automation

Applied AI expands use cases & learns

Empower the front line & enable IT governance

Time to value in days vs. months

Triggers turn processes into reflexes

Let people be people, systems be systems