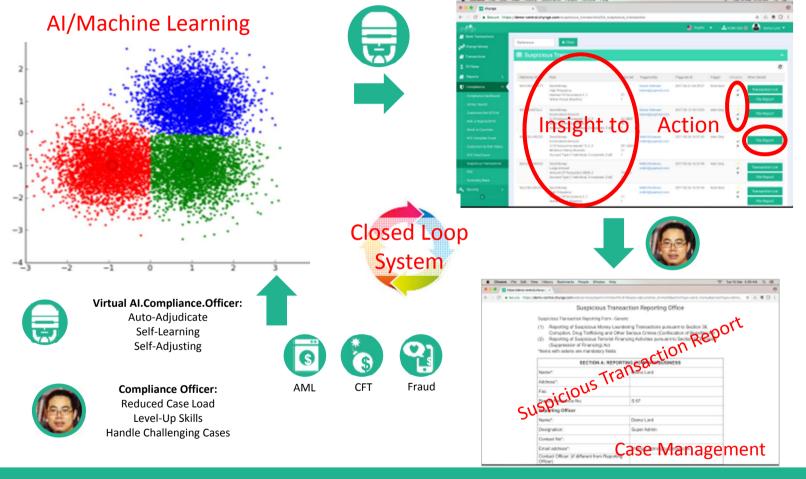

#### Pioneering

## **DOWIONES**Key Differentiators

- Deep, Experienced Team
- Insight-to-Action: Suspicious Transaction Reports & Case Management
- Regulated for Tight Integration into Process and Data

THOMSON REUTERS **ACCUITY** 